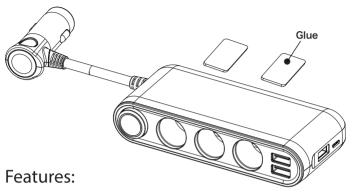

# EUGIZMO PD 20W type-C port+ 18W QC3.0 +2X2.4A +USB port car charger with 3 socket

- Smart IC for auto voltage detection
- Type-C port and 1-QC 3.0 USB port and 2X2.4A USB port
- 3-port Full-function car socket
- Max 9.6A high capacity ampere for fast charging
- Easy On/Off switch control with LED indicator
- Voltage display from 9V-30V, Voltage warning flash-display under 10.5±0.4
- 0.7-meter car charging cable
- Car charger rubber grip for stable charging contact Stain-resistant surface
- Over voltage and over current safety protection
- Two adhesive sticker to fix the base where you want

## Specifications:

- Input:DC 12~24V
- Output: 5V 6.2A MXA
- PD type-c port Output: 5V/3A, 9V/2.22A, 12V/1.67A
- QC3.0 USB port Output: 5V/3A, 9V/2A, 12V/1.5A
- Remark: When charging QC 3.0 port and Type-C port simultaneously, it will be 4.8A max total
- 2X2.4A USB port Output: 5V/2.4A
- Remark: When charging dual 2.4A port simultaneously, it will be 3.1A max total.
- Car socket output: 12V: TYP:108W; MAX:120W