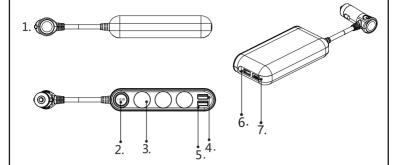

#### **Product Parts**

- 1.Car Cigarette Lighter
- 2.On/Off Power Switch with LED Voltage Display
- 3.Car Lighter Socket
- 4.2.4A USB Port: 5V/2.4A
- 5.2.4A USB Port: 5V/2.4A
- 6.OC3.0 Ouick Charger USB Port; 5V/3A . 9V/2A . 12V/1.5A
- 7. PD type-c port Output: 5V/3A, 9V/2.22A, 12V/1.67A

Remark: When charging QC 3.0 port and Type-C port simultaneously,

it will be 4.8A max total

When charging dual 2.4A port simultaneously, it will be 3.1A max total.